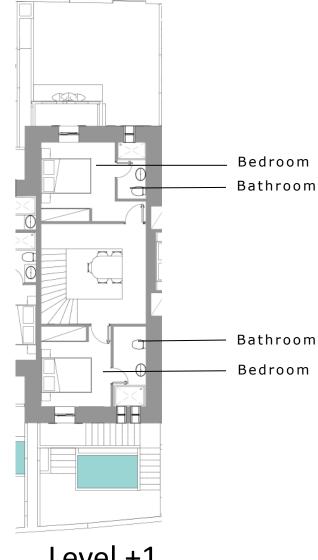

## **Master Layout** (Level +1)

**COMPLEX OF 4 RESIDENCES** 

**TOTAL PLOT AREA: 420 SQM** 

TOTAL BUILD UP: 630SQM

**EACH RESIDENCE INCLUDES:** 

**MASTER BEDROOMS** 

**KITCHEN** 

**JACUZZI** 

**TERRACE** 

## KYMA RESIDENCE 154.9 SQM

Level +1 and Level +2

TOTAL PLOT AREA 114.6 SQM

LEVEL +1 LIVING AREA: 42.3 SQM 2 BATHROOMS 2 BEDROOMS

LEVEL +2 1 TERRACE : 42.3 SQM

Bedroom

Level -1

Level +2