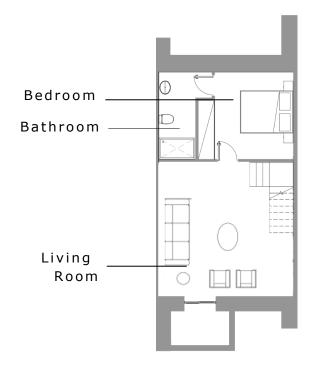

## KYMA RESIDENCE 154.9 SQM

Level +1 and Level +2

TOTAL PLOT AREA 114.6 SQM

LEVEL +1 LIVING AREA: 42.3 SQM 2 BATHROOMS 2 BEDROOMS

LEVEL +2 1 TERRACE : 42.3 SQM

Bedroom

Level -1

Level +2

Level +1

Level -1

Level 0