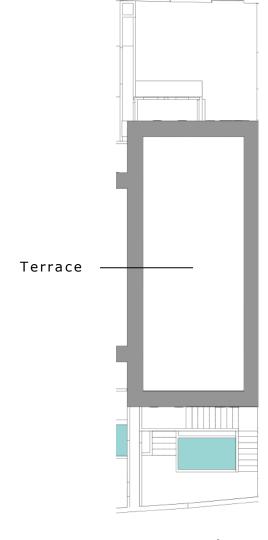

## **Master Layout** (Level 0)

**COMPLEX OF 4 RESIDENCES** 

**TOTAL PLOT AREA: 420 SQM** 

**TOTAL BUILD UP: 630 SQM** 

**EACH RESIDENCE INCLUDES:** 

MASTER BEDROOMS

**KITCHEN** 

**JACUZZI** 

**TERRACE** 

## **Master Layout** (Level +1)

**COMPLEX OF 4 RESIDENCES** 

**TOTAL PLOT AREA: 420 SQM** 

TOTAL BUILD UP: 630SQM

**EACH RESIDENCE INCLUDES:** 

**MASTER BEDROOMS** 

**KITCHEN** 

**JACUZZI** 