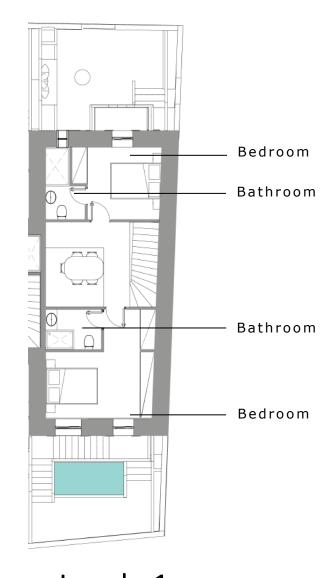

## KYMA RESIDENCE 154.9 SQM

Level +1 and Level +2

TOTAL PLOT AREA 114.6 SQM

LEVEL +1 LIVING AREA: 42.3 SQM 2 BATHROOMS 2 BEDROOMS

LEVEL +2 1 TERRACE : 42.3 SQM

Bedroom

Level -1

Level +2