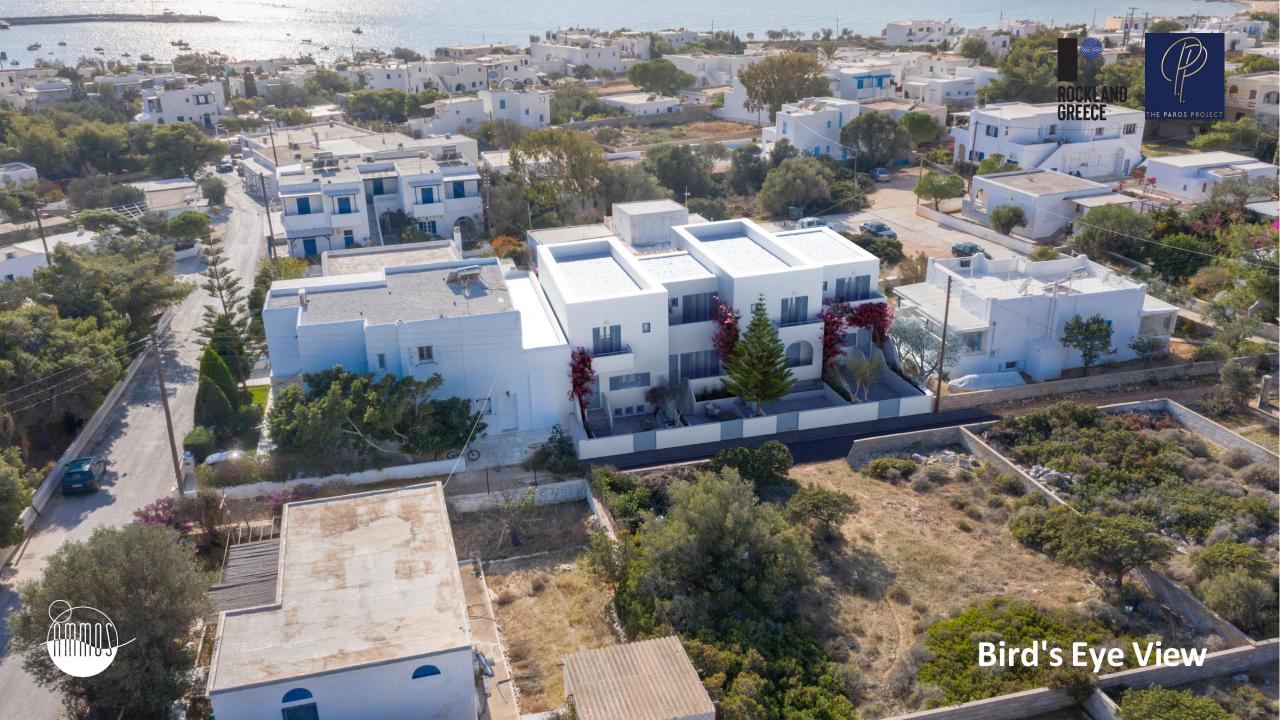

## Why Ammos?

Ammos is the Greek word for sand. The name of the complex celebrates the main feature of the Cycladic beaches- their sunkissed sand, soft and warm, creating outstanding color, with sunlight filling each residence with its magnificent splendor.

Ammos consists of a four-residence villa complex in Alyki village, with traditional whitewashed walls, iconic Greek marble, contemporary twists, floor-to-ceiling glass, sleek design accents, and statement fittings. Each villa boasts 4 master bedrooms, a modern kitchen, balconies, a Jacuzzi and a landscaped courtyard.

Sizes range from 135SQM to 180SQM