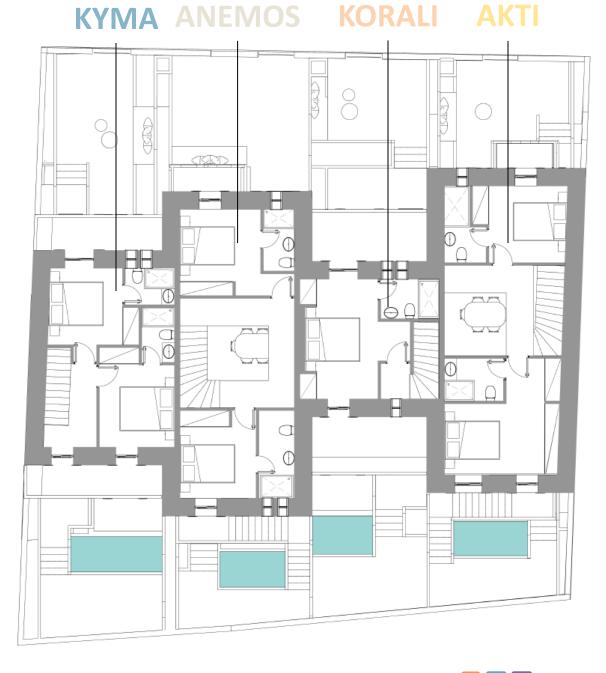

Ammos consists of a four-residence villa complex in Alyki village, with traditional whitewashed walls, iconic Greek marble, contemporary twists, floor-to-ceiling glass, sleek design accents, and statement fittings. Each villa boasts 4 master bedrooms, a modern kitchen, balconies, a Jacuzzi and a landscaped courtyard.

## **Master Layout** (Level 0)

**COMPLEX OF 4 RESIDENCES** 

**TOTAL PLOT AREA: 420 SQM** 

**TOTAL BUILD UP: 630 SQM** 

**EACH RESIDENCE INCLUDES:** 

MASTER BEDROOMS

**KITCHEN** 

**JACUZZI** 

## KYMA RESIDENCE 154.9 SQM

## KYMA RESIDENCE 154.9 SQM

Level +1 and Level +2

TOTAL PLOT AREA 114.6 SQM

LEVEL +1 LIVING AREA: 42.3 SQM 2 BATHROOMS 2 BEDROOMS

LEVEL +2 1 TERRACE : 42.3 SQM

Bedroom

Level -1

Level +2

#### **KORALI RESIDENCE**

135.2 SQM Level -1 and Level 0

1 JACUZZI

Level +1

#### **KORALI RESIDENCE**

Level +1 and Level +2

#### AKTI RESIDENCE

180.23 SQM Level -1 and Level 0

TOTAL PLOT AREA 105.33 SQM LEVEL -1

Living R + Bedroom:: 60.93 SQM

LEVEL 0

LIVING AREA: 60.93 SQM

1 WC

1 LIVING ROOM