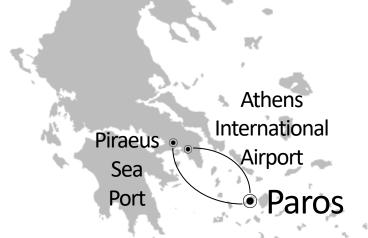

Travel to Paros by air

Athens International Airport - 45 mins

Travel to Paros by sea

Piraeus Sea Port-3hrs