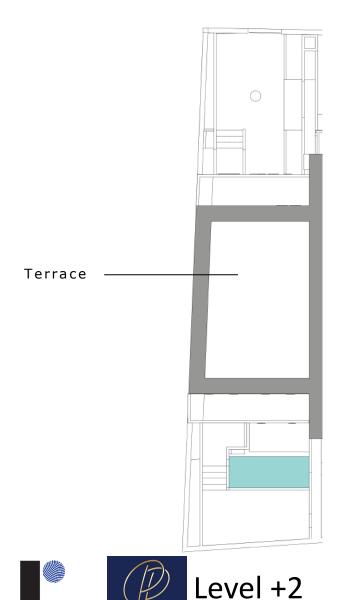

## KYMA RESIDENCE 154.9 SQM

Level +1 and Level +2

TOTAL PLOT AREA 114.6 SQM

LEVEL +1 LIVING AREA: 42.3 SQM 2 BATHROOMS 2 BEDROOMS

LEVEL +2 1 TERRACE : 42.3 SQM

Bedroom

Level -1

Level +2