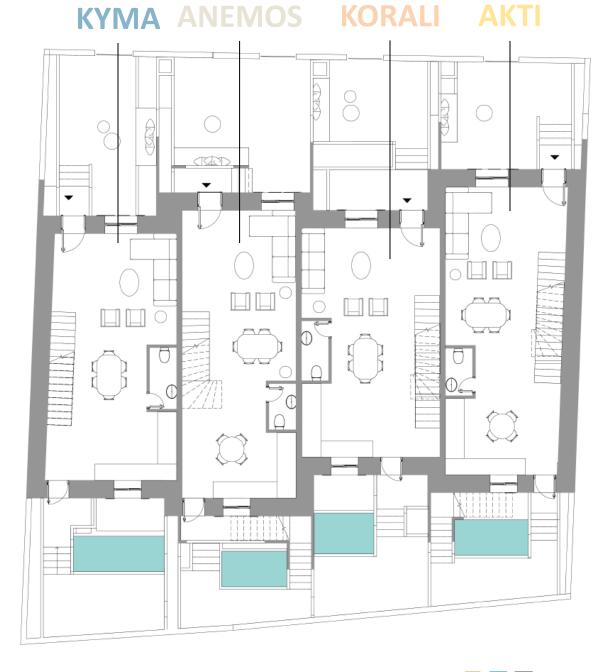

## **Master Layout** (Level 0)

**COMPLEX OF 4 RESIDENCES** 

**TOTAL PLOT AREA: 420 SQM** 

**TOTAL BUILD UP: 630 SQM** 

**EACH RESIDENCE INCLUDES:** 

MASTER BEDROOMS

**KITCHEN** 

**JACUZZI** 

## KYMA RESIDENCE 154.9 SQM

## KYMA RESIDENCE 154.9 SQM

Level +1 and Level +2

TOTAL PLOT AREA 114.6 SQM

LEVEL +1 LIVING AREA: 42.3 SQM 2 BATHROOMS 2 BEDROOMS

LEVEL +2 1 TERRACE : 42.3 SQM

Bedroom

Level -1

Level +2

#### **KORALI RESIDENCE**

135.2 SQM Level -1 and Level 0

1 JACUZZI

Level +1

#### **KORALI RESIDENCE**

Level +1 and Level +2

#### AKTI RESIDENCE

180.23 SQM Level -1 and Level 0

TOTAL PLOT AREA 105.33 SQM LEVEL -1

Living R + Bedroom:: 60.93 SQM

LEVEL 0

LIVING AREA: 60.93 SQM

1 WC

1 LIVING ROOM