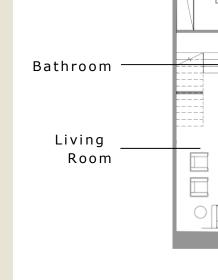

#### Level -1 and Level 0

TOTAL PLOT AREA 114.6 SQM

LEVEL -1

Living R + Bedroom: 56.3 SQM

LEVEL 0

LIVING AREA: 56.3 SQM

1 WC

1 LIVING ROOM