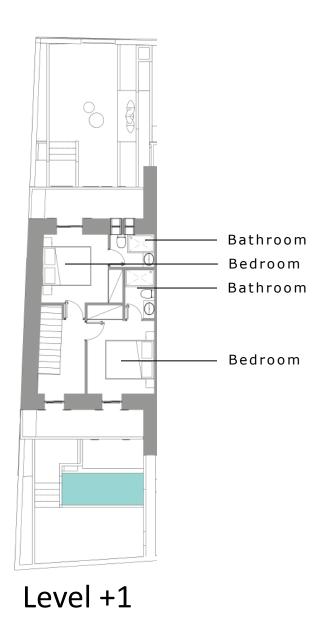

## KYMA RESIDENCE 154.9 SQM

Level +1 and Level +2

TOTAL PLOT AREA 114.6 SQM

LEVEL +1 LIVING AREA: 42.3 SQM 2 BATHROOMS 2 BEDROOMS

LEVEL +2 1 TERRACE : 42.3 SQM

Bedroom

Level -1

Level +2