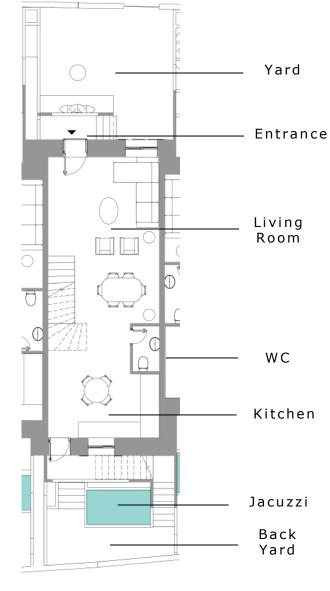

Ammos consists of a four-residence villa complex in Alyki village, with traditional whitewashed walls, iconic Greek marble, contemporary twists, floor-to-ceiling glass, sleek design accents, and statement fittings. Each villa boasts 4 master bedrooms, a modern kitchen, balconies, a Jacuzzi and a landscaped courtyard.

#### Level -1 and Level 0

TOTAL PLOT AREA 114.6 SQM

LEVEL -1

Living R + Bedroom: 56.3 SQM

LEVEL 0

LIVING AREA: 56.3 SQM

1 WC

1 LIVING ROOM