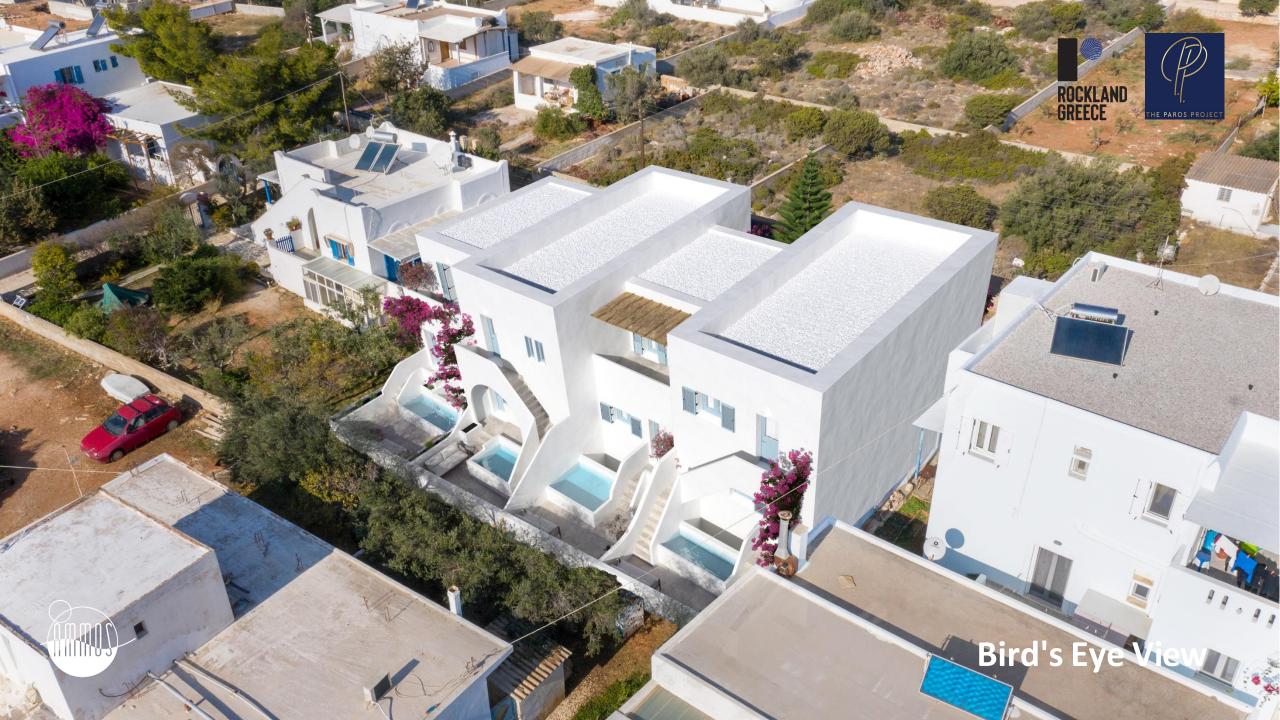

## Why Ammos?

Ammos is the Greek word for sand. The name of the complex celebrates the main feature of the Cycladic beaches- their sunkissed sand, soft and warm, creating outstanding color, with sunlight filling each residence with its magnificent splendor.

Ammos consists of a four-residence villa complex in Alyki village, with traditional whitewashed walls, iconic Greek marble, contemporary twists, floor-to-ceiling glass, sleek design accents, and statement fittings. Each villa boasts 4 master bedrooms, a modern kitchen, balconies, a Jacuzzi and a landscaped courtyard.

Sizes range from 135SQM to 180SQM