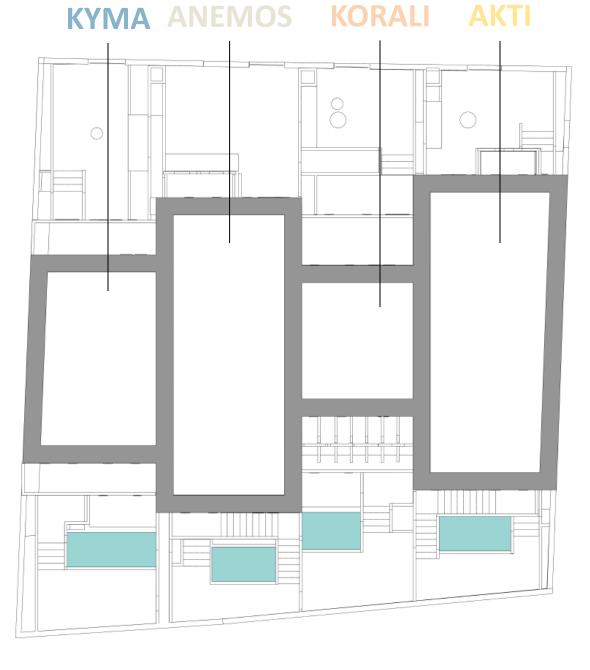

Ammos consists of a four-residence villa complex in Alyki village, with traditional whitewashed walls, iconic Greek marble, contemporary twists, floor-to-ceiling glass, sleek design accents, and statement fittings. Each villa boasts 4 master bedrooms, a modern kitchen, balconies, a Jacuzzi and a landscaped courtyard.

## KYMA RESIDENCE 154.9 SQM

## KYMA RESIDENCE 154.9 SQM

Level +1 and Level +2

TOTAL PLOT AREA 114.6 SQM

LEVEL +1 LIVING AREA: 42.3 SQM 2 BATHROOMS 2 BEDROOMS

LEVEL +2 1 TERRACE : 42.3 SQM

Bedroom

Level -1

Level +2

#### **KORALI RESIDENCE**

135.2 SQM Level -1 and Level 0

1 JACUZZI

Level +1

#### **KORALI RESIDENCE**

Level +1 and Level +2

#### AKTI RESIDENCE

180.23 SQM Level -1 and Level 0

TOTAL PLOT AREA 105.33 SQM LEVEL -1

Living R + Bedroom:: 60.93 SQM

LEVEL 0

LIVING AREA: 60.93 SQM

1 WC

1 LIVING ROOM