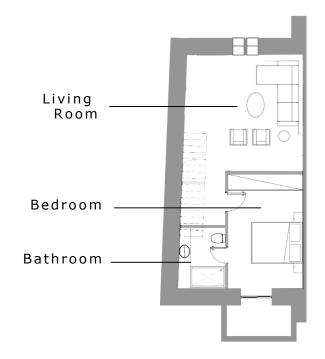

#### Level -1 and Level 0

TOTAL PLOT AREA 114.6 SQM

LEVEL -1

Living R + Bedroom: 56.3 SQM

LEVEL 0

LIVING AREA: 56.3 SQM

1 WC

1 LIVING ROOM

## KYMA RESIDENCE 154.9 SQM

Level +1 and Level +2

TOTAL PLOT AREA 114.6 SQM

LEVEL +1 LIVING AREA: 42.3 SQM 2 BATHROOMS 2 BEDROOMS

LEVEL +2 1 TERRACE : 42.3 SQM

Bedroom

Level -1

Level +2

#### AKTI RESIDENCE

180.23 SQM Level -1 and Level 0

TOTAL PLOT AREA 105.33 SQM LEVEL -1

Living R + Bedroom:: 60.93 SQM

LEVEL 0

LIVING AREA: 60.93 SQM

1 WC

1 LIVING ROOM