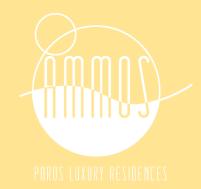

#### Level -1 and Level 0

TOTAL PLOT AREA 114.6 SQM

LEVEL -1

Living R + Bedroom: 56.3 SQM

LEVEL 0

LIVING AREA: 56.3 SQM

1 WC

1 LIVING ROOM