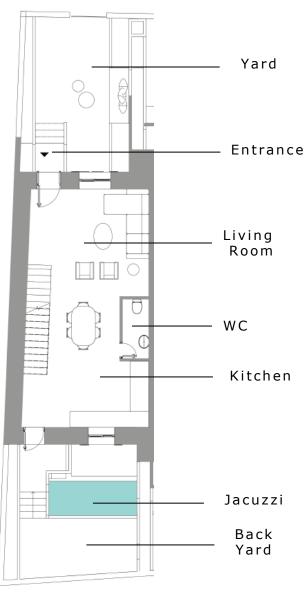

#### Level -1 and Level 0

TOTAL PLOT AREA 114.6 SQM

LEVEL -1

Living R + Bedroom: 56.3 SQM

LEVEL 0

LIVING AREA: 56.3 SQM

1 WC

1 LIVING ROOM

1 JACUZZI

ROCKLAND

GREECE