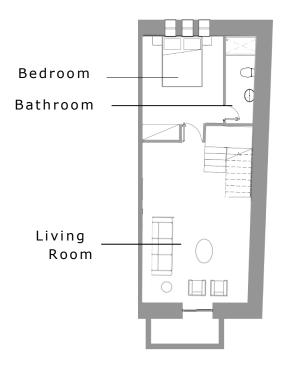

#### Level -1 and Level 0

TOTAL PLOT AREA 114.6 SQM

LEVEL -1

Living R + Bedroom: 56.3 SQM

LEVEL 0

LIVING AREA: 56.3 SQM

1 WC

1 LIVING ROOM

1 JACUZZI

ROCKLAND

GREECE