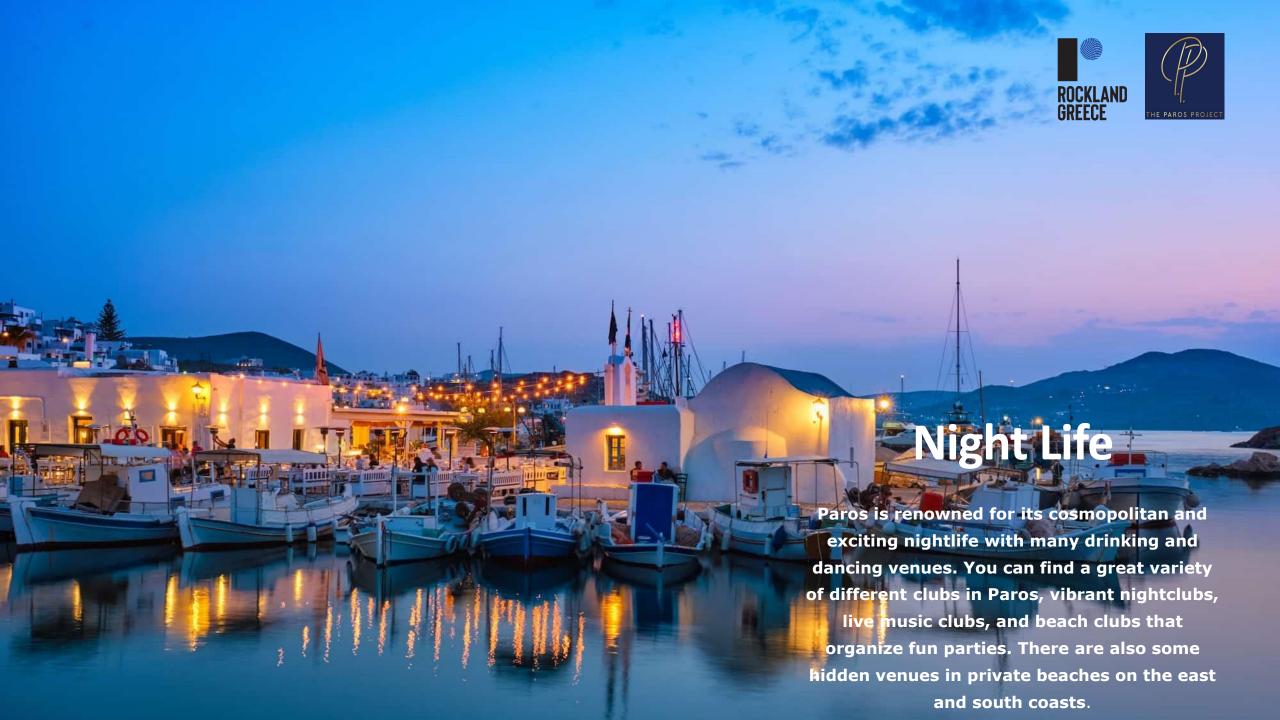

#### The island of Paros

Paros is a beautiful island of the Cyclades Plateau. Combining modern with traditional elements in the most unique way, it is a mix of traditional Cycladic architecture, vivid nightlife, magical beaches, enchanting rural villages, and historical monuments.

Whether you're after relaxation or you are more of a thrill-seeker, Paros island will give you exactly what you want.

Additionally, a stay on the island without lasting, delicious tavern meals by the sea is surely incomplete. From Greek traditional taverns to fancy restaurants, one thing is for sure: the culinary experience on the island leaves no one disappointed!