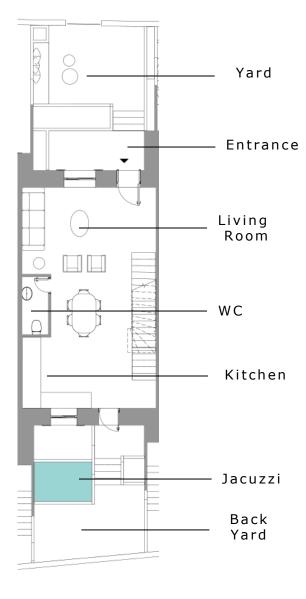

#### Level -1 and Level 0

TOTAL PLOT AREA 114.6 SQM

LEVEL -1

Living R + Bedroom: 56.3 SQM

LEVEL 0

LIVING AREA: 56.3 SQM

1 WC

1 LIVING ROOM

1 JACUZZI

ROCKLAND

GREECE