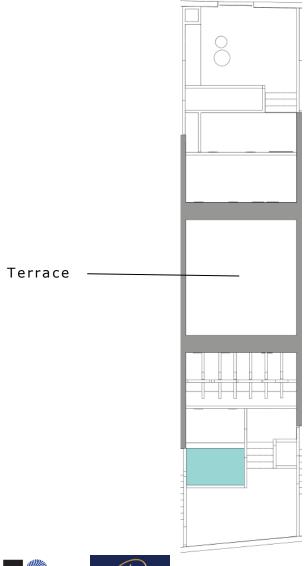

Level +2)

**COMPLEX OF 4 RESIDENCES** 

**TOTAL PLOT AREA: 420 SQM** 

**TOTAL BUILD UP: 630 SQM** 

**EACH RESIDENCE INCLUDES:** 

**MASTER BEDROOMS** 

**KITCHEN** 

**JACUZZI** 

**TERRACE** 











Level -1







Level 0



## KYMA RESIDENCE 154.9 SQM

#### Level -1 and Level 0

TOTAL PLOT AREA 114.6 SQM

LEVEL -1

Living R + Bedroom: 56.3 SQM

LEVEL 0

LIVING AREA: 56.3 SQM

1 WC

1 LIVING ROOM

1 JACUZZI











ROCKLAND

GREECE





## KYMA RESIDENCE 154.9 SQM

Level +1 and Level +2

TOTAL PLOT AREA 114.6 SQM

LEVEL +1 LIVING AREA: 42.3 SQM 2 BATHROOMS 2 BEDROOMS

LEVEL +2 1 TERRACE : 42.3 SQM













Bedroom

Level -1















Level +2



Level +1











Level -1







Level 0



#### **KORALI RESIDENCE**

135.2 SQM Level -1 and Level 0

1 JACUZZI

















Level +1



#### **KORALI RESIDENCE**

Level +1 and Level +2











#### AKTI RESIDENCE

180.23 SQM Level -1 and Level 0

TOTAL PLOT AREA 105.33 SQM LEVEL -1

Living R + Bedroom:: 60.93 SQM

LEVEL 0

LIVING AREA: 60.93 SQM

1 WC

1 LIVING ROOM







Level 0













Level +1















117, Vouliagmenis Avenue

166 74 Glyfada Athens
+30 6931000042

sales@rocklandgr.com
www.rocklandgr.com



Laodikis 24

166 74 Glyfada Athens
+30 2152152244

Info@theparosproject.com
www.theparosproject.com