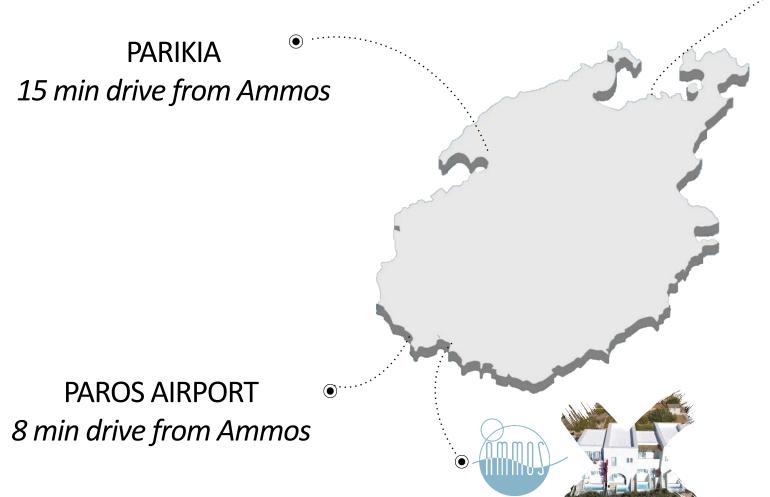

s

Paros is a beautiful island of the Cyclades Plateau. Combining modern with traditional elements in the most unique way, it is a mix of traditional Cycladic architecture, vivid nightlife, magical beaches, enchanting rural villages, and historical monuments.

Whether you're after relaxation or you are more of a thrill-seeker, Paros island will give you exactly what you want.

Additionally, a stay on the island without lasting, delicious tavern meals by the sea is surely incomplete. From Greek traditional taverns to fancy restaurants, one thing is for sure: the culinary experience on the island leaves no one disappointed!











Travel to Paros by air

Athens International Airport - 45 mins

Travel to Paros by sea

Piraeus Sea Port-3hrs





#### **NAOUSA**

• 30 min drive from Ammos







## Why Ammos?





Ammos is the Greek word for sand. The name of the complex celebrates the main feature of the Cycladic beaches- their sunkissed sand, soft and warm, creating outstanding color, with sunlight filling each residence with its magnificent splendor.

Ammos consists of a four-residence villa complex in Alyki village, with traditional whitewashed walls, iconic Greek marble, contemporary twists, floor-to-ceiling glass, sleek design accents, and statement fittings. Each villa boasts 4 master bedrooms, a modern kitchen, balconies, a Jacuzzi and a landscaped courtyard.

Sizes range from 135SQM to 180SQM



































## **Master Layout** (Level 0)

**COMPLEX OF 4 RESIDENCES** 

**TOTAL PLOT AREA: 420 SQM** 

**TOTAL BUILD UP: 630 SQM** 

**EACH RESIDENCE I