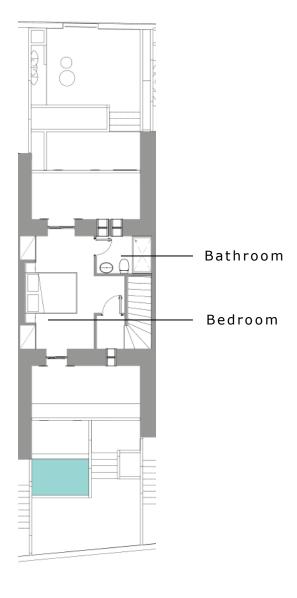

## KYMA RESIDENCE 154.9 SQM

Level +1 and Level +2

TOTAL PLOT AREA 114.6 SQM

LEVEL +1 LIVING AREA: 42.3 SQM 2 BATHROOMS 2 BEDROOMS

LEVEL +2 1 TERRACE : 42.3 SQM

Bedroom

Level -1

Level +2